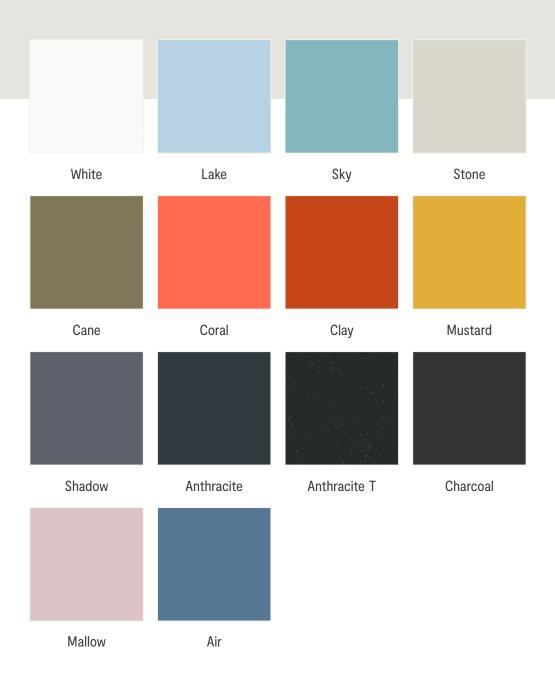

#### **Colors surfaces & Room acoustics**

| Exterior booth                                                                                                                    |   | 1 |   | 1 | 1 |   | 1 | 1 | 1 | 1 |   |   |
|-----------------------------------------------------------------------------------------------------------------------------------|---|---|---|---|---|---|---|---|---|---|---|---|
| Standard: White RAL 9016                                                                                                          | • | • | • | • | • | • | • | • | • | • | • | • |
| Lacquer:<br>Any RAL tone (www.ralcolor.net)<br>other than white                                                                   | • | • | • | • | • | • | • | • | • | • | • | • |
| Laminated:<br>(Oak, Maple, Walnut, White, Dark grey)                                                                              | • |   | • | • | • | • | • | • | • | • | • | • |
| Acoustic absorber colors:                                                                                                         |   |   |   |   |   |   |   |   |   |   |   |   |
| Standard: light grey PET                                                                                                          | • | • | • | • | • | • | • | • | • | • | • | • |
| Dark grey PET                                                                                                                     | • | • | • | • | • |   |   | • | • | • | • | • |
| Grey, Lavender, Brown, Orange, Green,<br>Blue, Plain brown FELT                                                                   | • | • |   |   |   |   |   |   |   |   |   |   |
| Light gray*, gray, dark gray**, chestnut,<br>coral, aqua, olive, toasted. FABRICS (melange<br>or plain) *Only melange. **Standard | • | • | • | • | • | • | • |   |   |   |   |   |
| Interior panels:                                                                                                                  |   |   |   |   |   |   |   |   |   |   |   |   |
| Lacquer:<br>Any RAL tone other than white                                                                                         | • | • | • | • | • | • | • | • | • | • | • | • |
| Laminated:<br>(Oak, Maple, Walnut, White, Dark grey)                                                                              | • | • | • | • | • | • | • | • | • | • | • | • |

#### Furniture

| Bench with cushions<br>Standard: Dark gray                                                                                                               | • |   |   |  |   |  |  |  |
|----------------------------------------------------------------------------------------------------------------------------------------------------------|---|---|---|--|---|--|--|--|
| Standard. Dark gray                                                                                                                                      |   |   |   |  |   |  |  |  |
| Standard: Dark gray                                                                                                                                      |   | • | • |  | • |  |  |  |
| Other fabric options (melange or plain):<br>Light gray <sup>*</sup> , gray, dark gray, chestnut,<br>coral, aqua, olive, toasted.<br>*only melange finish | • | • | • |  | • |  |  |  |