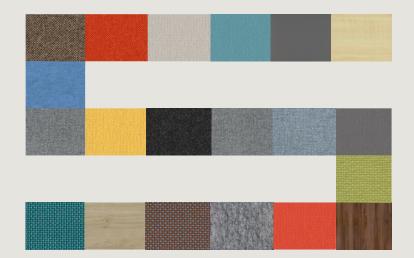

### Fabric Absorber & furniture

Inside absorber

OEKO-TEX® INSPIRING CONFIDENCE Standard 100 073313.0 CENTROCOT

Global Recycle Standard

#### **Colors surfaces & Room acoustics**

| Exterior booth                                                                                                                    |   | 1 |   | 1 | 1 |   | 1 | 1 | 1 | 1 |   |   |
|-----------------------------------------------------------------------------------------------------------------------------------|---|---|---|---|---|---|---|---|---|---|---|---|
| Standard: White RAL 9016                                                                                                          | • | • | • | • | • | • | • | • | • | • | • | • |
| Lacquer:<br>Any RAL tone (www.ralcolor.net)<br>other than white                                                                   | • | • | • | • | • | • | • | • | • | • | • | • |
| Laminated:<br>(Oak, Maple, Walnut, White, Dark grey)                                                                              | • |   | • | • | • | • | • | • | • | • | • | • |
| Acoustic absorber colors:                                                                                                         |   |   |   |   |   |   |   |   |   |   |   |   |
| Standard: light grey PET                                                                                                          | • | • | • | • | • | • | • | • | • | • | • | • |
| Dark grey PET                                                                                                                     | • | • | • | • | • |   |   | • | • | • | • | • |
| Grey, Lavender, Brown, Orange, Green,<br>Blue, Plain brown FELT                                                                   | • | • |   |   |   |   |   |   |   |   |   |   |
| Light gray*, gray, dark gray**, chestnut,<br>coral, aqua, olive, toasted. FABRICS (melange<br>or plain) *Only melange. **Standard | • | • | • | • | • | • | • |   |   |   |   |   |
| Interior panels:                                                                                                                  |   |   |   |   |   |   |   |   |   |   |   |   |
| Lacquer:<br>Any RAL tone other than white                                                                                         | • | • | • | • | • | • | • | • | • | • | • | • |
| Laminated:<br>(Oak, Maple, Walnut, White, Dark grey)                                                                              | • | • | • | • | • | • | • | • | • | • | • | • |