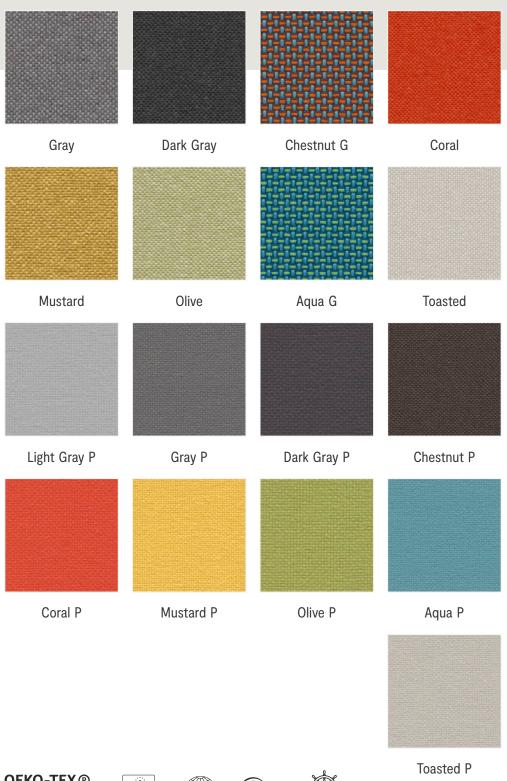

### Fabric Absorber & furniture

Inside absorber

OEKO-TEX® INSPIRING CONFIDENCE Standard 100 073313.0 CENTROCOT

Global Recycle Standard

#### **Colors surfaces & Room acoustics**

| Exterior booth                                                                                                                    |   | 1 |   | 1 | 1 |   | 1 | 1 | 1 | 1 |   |   |
|-----------------------------------------------------------------------------------------------------------------------------------|---|---|---|---|---|---|---|---|---|---|---|---|
| Standard: White RAL 9016                                                                                                          | • | • | • | • | • | • | • | • | • | • | • | • |
| Lacquer:<br>Any RAL tone (www.ralcolor.net)<br>other than white                                                                   | • | • | • | • | • | • | • | • | • | • | • | • |
| Laminated:<br>(Oak, Maple, Walnut, White, Dark grey)                                                                              | • |   | • | • | • | • | • | • | • | • | • | • |
| Acoustic absorber colors:                                                                                                         |   |   |   |   |   |   |   |   |   |   |   |   |
| Standard: light grey PET                                                                                                          | • | • | • | • | • | • | • | • | • | • | • | • |
| Dark grey PET                                                                                                                     | • | • | • | • | • |   |   | • | • | • | • | • |
| Grey, Lavender, Brown, Orange, Green,<br>Blue, Plain brown FELT                                                                   | • | • |   |   |   |   |   |   |   |   |   |   |
| Light gray*, gray, dark gray**, chestnut,<br>coral, aqua, olive, toasted. FABRICS (melange<br>or plain) *Only melange. **Standard | • | • | • | • | • | • | • |   |   |   |   |   |
| Interior panels:                                                                                                                  |   |   |   |   |   |   |   |   |   |   |   |   |
| Lacquer:<br>Any RAL tone other than white                                                                                         | • | • | • | • | • | • | • | • | • | • | • | • |
| Laminated:<br>(Oak, Maple, Walnut, White, Dark grey)                                                                              | • | • | • | • | • | • | • | • | • | • | • | • |